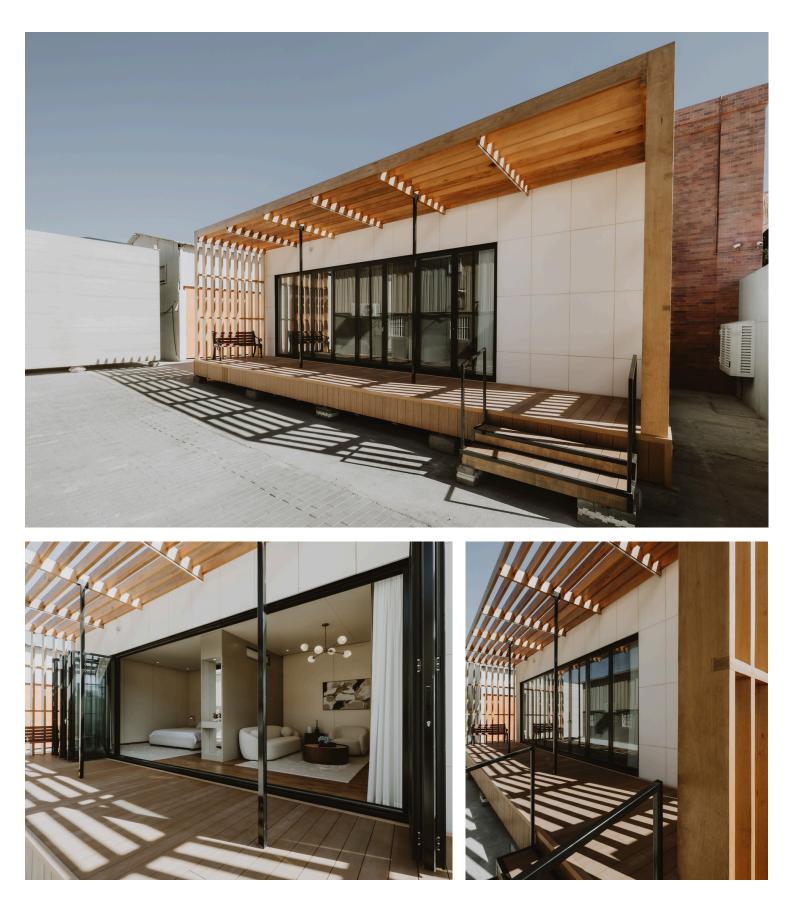

## VISTA

The Vista model by Aspen Modular is a perfect blend of modern design and functionality, tailored for both hospitality and residential purposes. Its sleek, minimalistic architecture features clean lines, expansive glass walls, and an inviting open layout, making it a versatile solution for a variety of applications.

### **Key Features**

- **Modern Aesthetic:** Sleek design with clean lines and expansive glass panels.
- **Panoramic Views:** Floor-to-ceiling windows for abundant natural light and stunning scenery.
- **Versatile Use:** Perfect for hospitality projects, private retreats, or luxury homes.
- **Durable Construction:** Built with premium materials for diverse climates.
- **Spacious Outdoor Deck:** Seamlessly integrates indoor and outdoor living spaces.

### **EXTERIOR**