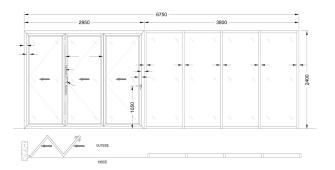

## INTERIOR

#### 1. Double Door with Fixed Windows:

This option combines functionality and aesthetics by offering a double-door configuration along with fixed windows. The double doors provide a spacious entryway, allowing easy access to your outdoor spaces. The fixed windows complement the doors, allowing natural light to flood your interiors while offering picturesque views. This configuration is included in our baseline prices.

#### 2. Bi-Folding Doors with Fixed Windows

For those seeking a greater connection between indoor and outdoor spaces, our bi-folding doors with fixed windows option is an excellent choice. The bi-folding doors create a wide opening, seamlessly merging your indoor and outdoor areas. Whether you're hosting a gathering or simply enjoying a quiet day at home, these doors provide a flexible layout, enhancing the flow and versatility of your living space. The fixed windows further enhance natural light and views, creating a harmonious atmosphere.

#### 3. Full Bi-Folding Doors

If you desire an unparalleled indoor-outdoor living experience, our full bi-folding doors option is the ultimate choice. These doors span the entire width of the opening, allowing for an unobstructed panoramic view and a seamless transition between your indoor and outdoor spaces. With the ability to fully open, you can create a unified, expansive area for entertaining or simply bask in the beauty of your surroundings. Embrace the beauty of nature while enjoying the comforts of home with this stunning configuration.