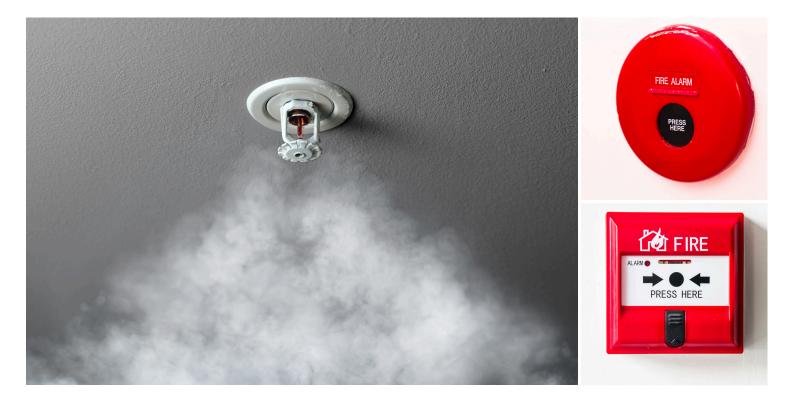

### **FIRE ALARM SYSTEM** OPTIONAL FEATURES

At Aspen Modular, we prioritize the safety and well-being of our homeowners. That's why we offer an optional fire alarm system for our modular homes, providing you with added peace of mind and protection against potential fire hazards. Our commitment to your safety extends beyond the structural integrity of our homes, ensuring a comprehensive safety solution.

#### Key Features of our Fire Alarm System:

- **Early Detection:** Our fire alarm system is equipped with advanced smoke and heat detectors strategically placed throughout your modular home. These detectors are designed to provide early detection of potential fires, alerting you and your family before the situation escalates.
- Audible Alarms: In the event of a fire, our fire alarm system is designed to emit loud, unmistakable alarms throughout your home. These audible alerts serve as an immediate warning to evacuate the premises and take necessary safety measures.
- Integration with Monitoring Services: For enhanced safety, our fire alarm system can be integrated with professional monitoring services. This ensures that emergency responders are notified promptly in the event of a fire, enabling a rapid and effective response to protect lives and property.