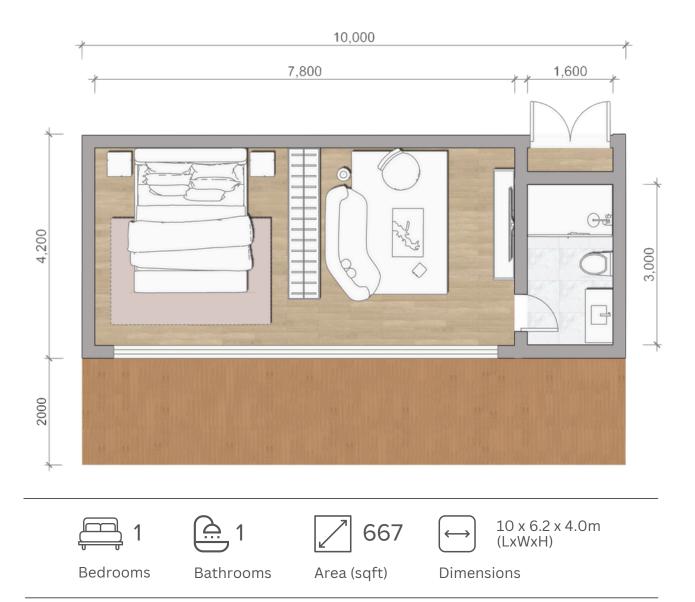

## VISTA

The Vista model by Aspen Modular is a perfect blend of modern design and functionality, tailored for both hospitality and residential purposes. Its sleek, minimalistic architecture features clean lines, expansive glass walls, and an inviting open layout, making it a versatile solution for a variety of applications.

### **Key Features**

- **Modern Aesthetic:** Sleek design with clean lines and expansive glass panels.
- **Panoramic Views:** Floor-to-ceiling windows for abundant natural light and stunning scenery.
- **Versatile Use:** Perfect for hospitality projects, private retreats, or luxury homes.
- **Durable Construction:** Built with premium materials for diverse climates.
- **Spacious Outdoor Deck:** Seamlessly integrates indoor and outdoor living spaces.