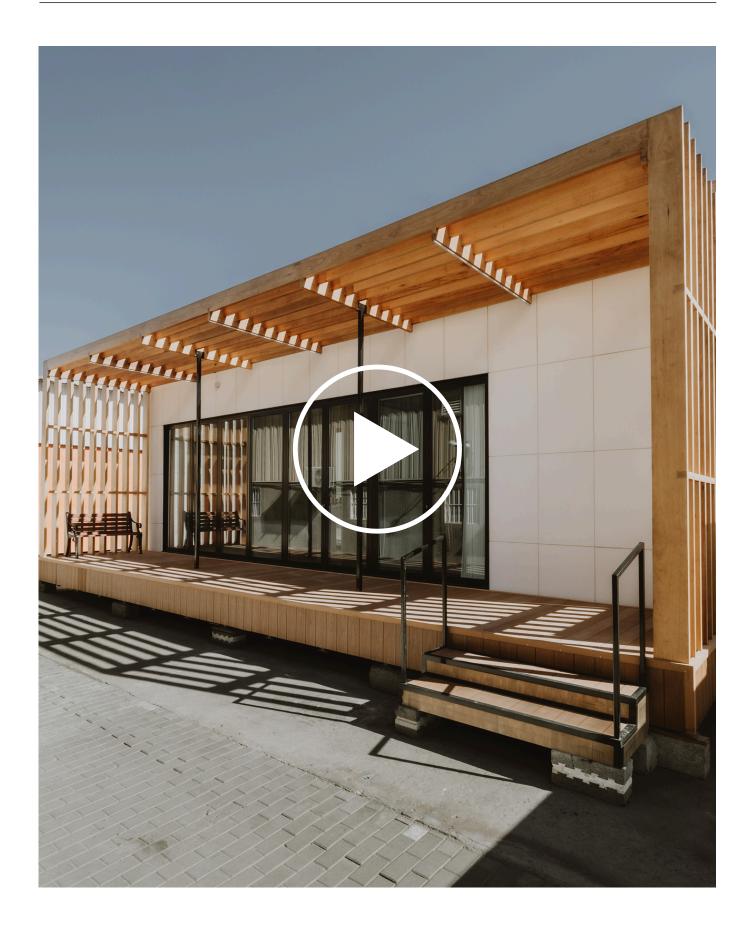

## VISTA

The Vista model by Aspen Modular is a perfect blend of modern design and functionality, tailored for both hospitality and residential purposes. Its sleek, minimalistic architecture features clean lines, expansive glass walls, and an inviting open layout, making it a versatile solution for a variety of applications.

### **Key Features**

- **Modern Aesthetic:** Sleek design with clean lines and expansive glass panels.
- **Panoramic Views:** Floor-to-ceiling windows for abundant natural light and stunning scenery.
- **Versatile Use:** Perfect for hospitality projects, private retreats, or luxury homes.
- **Durable Construction:** Built with premium materials for diverse climates.
- **Spacious Outdoor Deck:** Seamlessly integrates indoor and outdoor living spaces.

### **EXTERIOR**

### **Video Tour** Aspen Modular Showroom