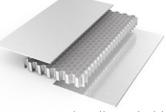

#### Honeycomb Panel

The use of honeycomb panels in our modular home walls provides exceptional strength and stability. These panels consist of a honeycomb-like structure made from aluminum that is lightweight yet sturdy. This design ensures that the walls are strong and durable while keeping the overall weight of the home relatively low. As a result, transportation and installation become more efficient and cost-effective.