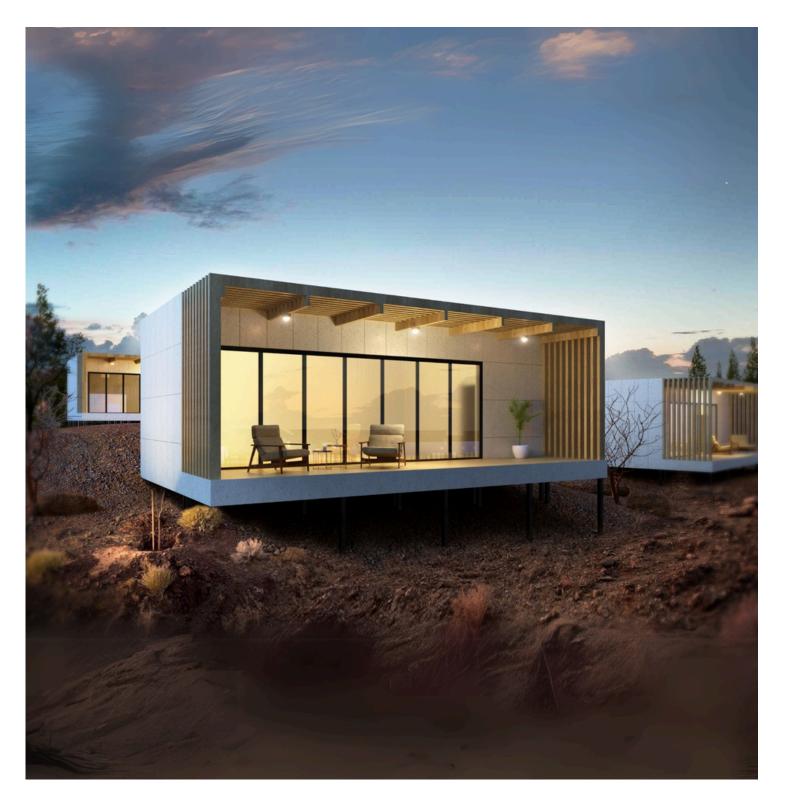

## VISTA

The Vista model by Aspen Modular is a perfect blend of modern design and functionality, tailored for both hospitality and residential purposes. Its sleek, minimalistic architecture features clean lines, expansive glass walls, and an inviting open layout, making it a versatile solution for a variety of applications.

### **Key Features**

- **Modern Aesthetic:** Sleek design with clean lines and expansive glass panels.
- **Panoramic Views:** Floor-to-ceiling windows for abundant natural light and stunning scenery.
- **Versatile Use:** Perfect for hospitality projects, private retreats, or luxury homes.
- **Durable Construction:** Built with premium materials for diverse climates.
- **Spacious Outdoor Deck:** Seamlessly integrates indoor and outdoor living spaces.

### **EXTERIOR**