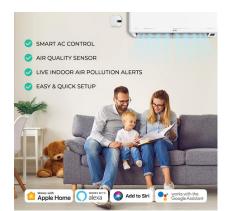

**Smart Lighting** Create the perfect ambiance and optimize energy efficiency with smart lighting. Control and automate your lighting system using smart bulbs.

**Smart AC Control** Keep your home comfortable and energy-efficient with smart AC control. Control your air conditioning system remotely, and adjusting temperature.