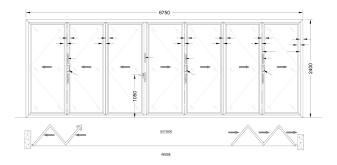

## **FOLDING DOORS** OPTIONAL FEATURES

#### 1. Double Door with Fixed Windows:

This option combines functionality and aesthetics by offering a double-door configuration along with fixed windows. The double doors provide a spacious entryway, allowing easy access to your outdoor spaces. The fixed windows complement the doors, allowing natural light to flood your interiors while offering picturesque views. This configuration is included in our baseline prices.

#### 2. Bi-Folding Doors with Fixed Windows

For those seeking a greater connection between indoor and outdoor spaces, our bi-folding doors with fixed windows option is an excellent choice. The bi-folding doors create a wide opening, seamlessly merging your indoor and outdoor areas. Whether you're hosting a gathering or simply enjoying a quiet day at home, these doors provide a flexible layout, enhancing the flow and versatility of your living space. The fixed windows further enhance natural light and views, creating a harmonious atmosphere.

#### 3. Full Bi-Folding Doors

If you desire an unparalleled indoor-outdoor living experience, our full bi-folding doors option is the ultimate choice. These doors span the entire width of the opening, allowing for an unobstructed panoramic view and a seamless transition between your indoor and outdoor spaces. With the ability to fully open, you can create a unified, expansive area for entertaining or simply bask in the beauty of your surroundings. Embrace the beauty of nature while enjoying the comforts of home with this stunning configuration.