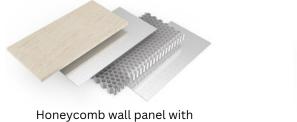

## **CUTTING-EDGE** MODULAR HOME WALLS

At Aspen Modular, we pride ourselves on delivering innovative and sustainable housing solutions, and our cuttingedge modular home walls are no exception. Our modular homes are constructed using a unique combination of two honeycomb panels sandwiched around rockwool insulation, creating a perfect blend of durability, aesthetics, and energy efficiency. We offer the utmost flexibility when it comes to the finishing of our honeycomb panels. With a focus on both aesthetics and functionality, you can select between two exceptional finishing options: Stone Veneer and High Gloss FRP (Fiberglass Reinforced Plastic). Each option provides its unique advantages, allowing you to customize your modular home's interior and exterior to match your preferences and design vision.

natural stone facing

Honeycomb wall panel with High Gloss FRP facing

#### Honeycomb Panel

The use of honeycomb panels in our modular home walls provides exceptional strength and stability. These panels consist of a honeycomb-like structure made from aluminum that is lightweight yet sturdy. This design ensures that the walls are strong and durable while keeping the overall weight of the home relatively low. As a result, transportation and installation become more efficient and cost-effective.