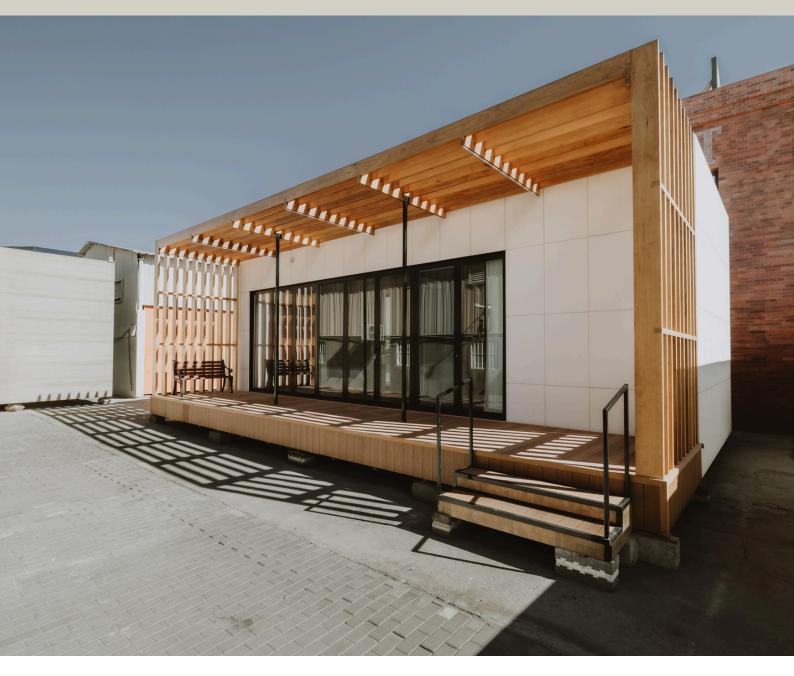

# VIST/ C









## VISTA

The Vista model by Aspen Modular is a perfect blend of modern design and functionality, tailored for both hospitality and residential purposes. Its sleek, minimalistic architecture features clean lines, expansive glass walls, and an inviting open layout, making it a versatile solution for a variety of applications.

### **Key Features**

- **Modern Aesthetic:** Sleek design with clean lines and expansive glass panels.
- **Panoramic Views:** Floor-to-ceiling windows for abundant natural light and stunning scenery.
- **Versatile Use:** Perfect for hospitality projects, private retreats, or luxury homes.
- **Durable Construction:** Built with premium materials for diverse climates.
- **Spacious Outdoor Deck:** Seamlessly integrates indoor and outdoor living spaces.



### **EXTERI