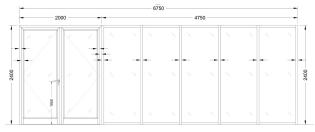

### **EXTERIOR**

#### 1. Double Door with Fixed Windows:

This option combines functionality and aesthetics by offering a double-door configuration along with fixed windows. The double doors provide a spacious entryway, allowing easy access to your outdoor spaces. The fixed windows complement the doors, allowing natural light to flood your interiors while offering picturesque views. This configuration is included in our baseline prices.

#### 2. Bi-Folding Doors with Fixed Windows

For those seeking a greater connection between indoor and outdoor spaces, our bi-folding doors with fixed windows option is an excellent choice. The bi-folding doors create a wide opening, seamlessly merging your indoor and outdoor areas. Whether you're hosting a gathering or simply enjoying a quiet day at home, these doors provide a flexible layout, enhancing the flow and versatility of your living space. The fixed windows further enhance natural light and views, creating a harmonious atmosphere.

#### 3. Full Bi-Folding Doors

If you desire an unparalleled indoor-outdoor living experience, our full bi-folding doors option is the ultimate choice. These doors span the entire width of the opening, allowing for an unobstructed panoramic view and a seamless transition between your indoor and outdoor spaces. With the ability to fully open, you can create a unified, expansive area for entertaining or simply bask in the beauty of your surroundings. Embrace the beauty of nature while enjoying the comforts of home with this stunning configuration.